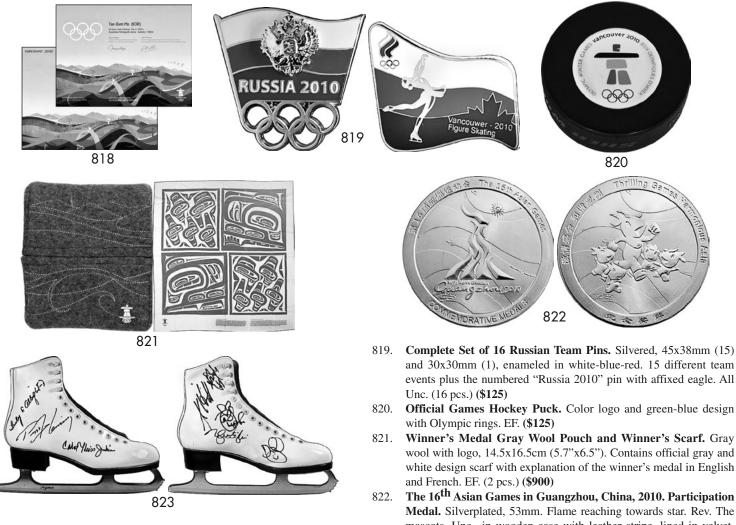

mascots. Unc., in wooden case with leather stripe, lined in velvet. (\$175)
823. Two Ladies Figure Skates Signed by All 7 American Gold Medalists: Tenley Albright, Carol Heiss, Peggy Fleming, Dorothy Hamill, Kristi Yamaguchi, Tara Lipinski, and Sarah Hughes. Also

Katarina Witt. EF. (2 pcs). (\$600)

signing is the only living 2-time German Olympic champion