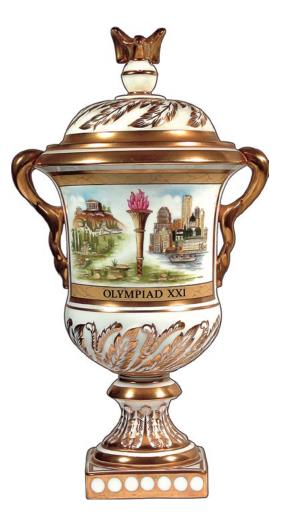

# **Back Cover Illustration**

Lot 690 Coalport Handpainted Porcelain Urn of the Montreal 1976 Olympic Games

818. Fifth Place Winner's Diploma Awarded for Speedskating – Men's 1500M. Green and blue stiff paper, rings and logo in silver, 30.5x23cm (12"x9.1"). The speedskater was chosen to lead the Korean team in the Closing Ceremony due to his unexpected gold and silver medal victory. Speedkater also won silver and gold medals in Vancouver 2010. In presentation envelope. EF. (\$500)